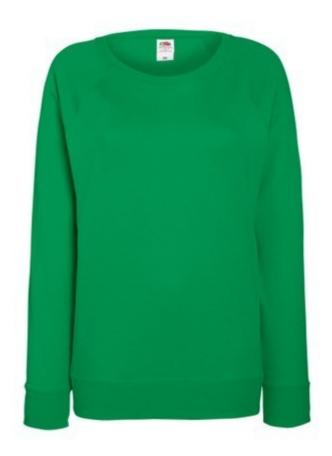

# FRUIT OF THE LOOM, LADIES RAGLAN SWEAT, WOMEN'S CLASSIC SWEATSHIRT, KELLY GREEN S

#### **Colors**

Fruit of the Loom, Ladies Raglan Sweat, women's classic sweatshirt, kelly green S. Classic women's sweaters, slightly waisted, composed of 80% cotton and 20% polyester, 240gm / m2 cotton. Sweatshirt with light collar and ruffles on sleeves and end of sweatshirt. Branding: DTG, screen printing, flex, flock